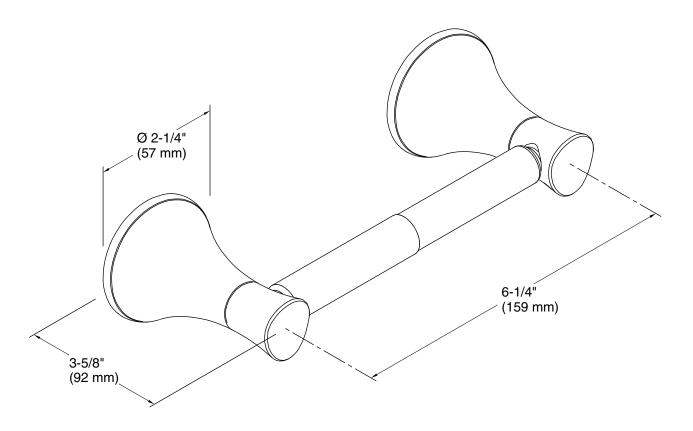

### **Technical Information**

All product dimensions are nominal. Material: Metal